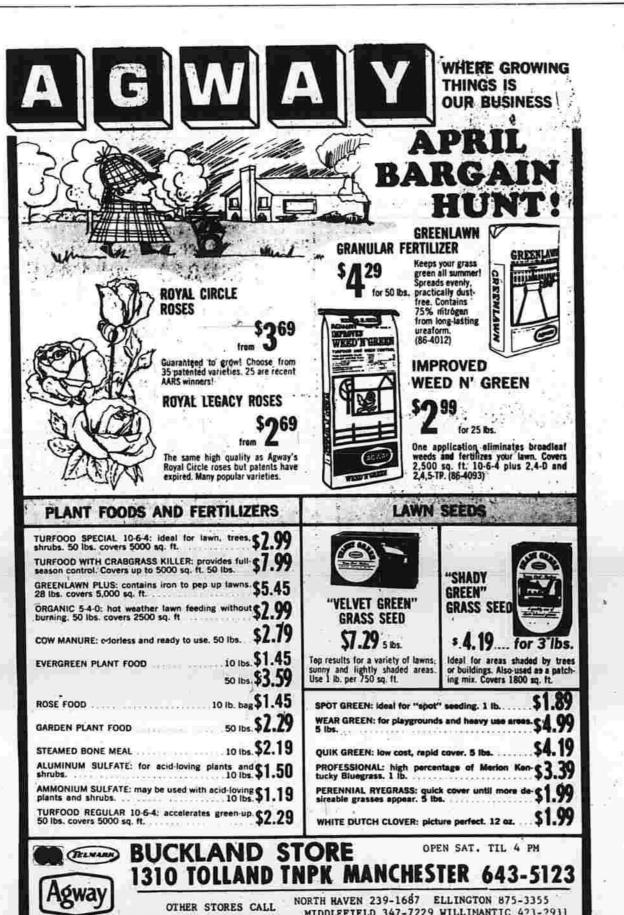

Market up %; and 190,100 of Northern Indiana Public Service at 66% NEW YORK (AP) — The Other Big Board prices in-

RIZZO POOL ANNOUNCES MANCHESTER'S OWN stock market drifted today, with cluded Crowell-Collier, up 1/4 to prices remaining relatively un- 1513: International Nickel, off Pete Clark changed. Trading was moder- 17, to 42%; White Motor, up 11/4 ately active.

to 19%; TWA, up 2½ to 28%;
The Dow Jones average of 30 and Chase Manhattan, up ½ to

AS MANAGER OF THE

WEEKEND CASH & CARRY SPECIAL

PAUL BUETTNER FLORIST, INC. 1122 BURNSEDE AVE. EAST HARTFORD Tel. 528-5009 pen Sunday Mornings

015:35

# 1916 **NEW STORE HOURS:**

TALCOTTVILLE BOOTERY

ROUTE 83 - (ACROSS FROM GOLFLAND) - TALCOTTVILLE, CONN. LOOK FOR THE FREEMAN SIGN

## and State Senator David Ode-What's in it for you?





# Amazon Bush Pilots Last month, Dilson Ayres Da Silva, 21, a new Xavante pilot, was checking a plane on the apron at Golania Airport. A man came to him, pointed a revolver, and told him to take him for a ride. In the air, the him on the concrete at the end of the runway. He staged a wobbly takeoff, the would be responsible to the state attorney general. HARTFORD (AP) — Legisla HARTFORD (AP) — Legisla Sen. Jay W. Jackson, D. Hartford, cochairman of the committee, called the bill "a significant tool in updating in all Justice that would coording in the state." He

r mechanical problems strike. Sometimes they are taken out of a sense of sympathy or pity, to help someone in distress. And occasionally, they are even taken for greed - the profit o an extra passenger in a plane already loaded