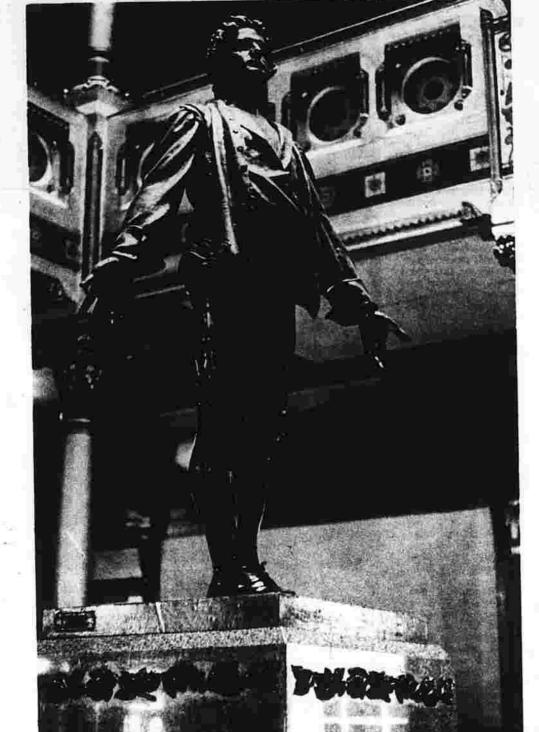

ing, held at Fiano's Restaurant in Bolton. The affair The "M" Award, the highest single honor bestowed on a Manchester resident, is presentselection by a special Chamber The choice is always kept ments was testimony by the receive his plaque, Sleith ap-peared surprised and deeply Industrialist William Sleith, left, receives the 1971 'M' Award from outgoing President Harvey Pastel.

## Sleith Gets Chamber M Award

WALTER A. MORRISSEY

permitting six-man juries in founder of the Iona Manufactur- Appeal in Manchester and head-

Some important legislation terms of space and number of served on the Regional Advisory

ties; as first vice president and

SUNDAY, APRIL 25th 12 A.M. to 6 P.M.

Knights of Columbus Hal

FREE ADMISSION

Refreshments - Free Parking

Genuine

ity, and it was played for all it Gathering his emotions, Sleith performance than last night's' feel very humble. Working for cess of the production was al- "Many of the things you've most guaranteed from the out- said about me are partly true," set. But when you get a Goro he commented. Calling upon his as good as that offered by Ar- wife, Iona, to stand, he introthur Graham and a Sharpless duced her to the gathering, sayas good as Seymour Schwartz- ing, "She equally deserves this man, you've really rounded out award. Thank you very much." The arrangements for this